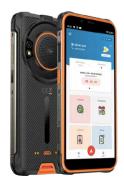

# **RUGGED HARDWARE DEVICE**

Panic Button Instant 24 hours for any emergency

Geo-Fencina Boundary of pre-determined zone

IP68 to IP69K & MIL-STD-810G All-around weatherproof protection

122dB

64GB

4GB